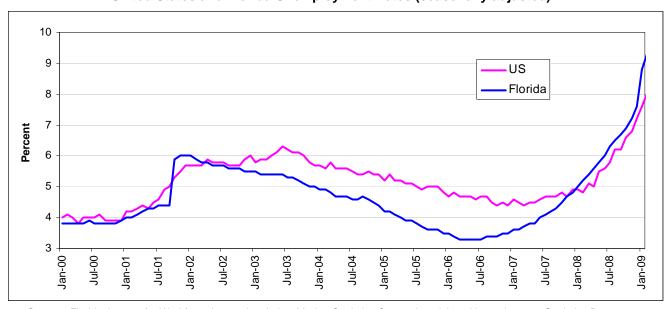

#### www.employflorida.com

**TALLAHASSEE** – Florida's seasonally adjusted unemployment rate for February 2009 is 9.4 percent. This represents 874,000 jobless out of a labor force of 9,252,000. The unemployment rate is 0.6 percentage point higher than the revised January rate of 8.8 percent and is up 4.2 percentage points from the February 2008 rate. The state's current unemployment rate is 1.3 percentage points higher than the national unemployment rate of 8.1 percent.

Florida's February 2009 unemployment rate is the highest since April 1976, when the rate was also 9.4 percent. The seasonally adjusted unemployment rate for Florida (using the current methodology) peaked at 9.7 percent in January, February, and March of 1976. A different methodology was used to calculate unemployment rates prior to 1976; during that time, the rate reached a high of 11.9 percent in May 1975.

#### United States and Florida Unemployment Rates (seasonally adjusted)