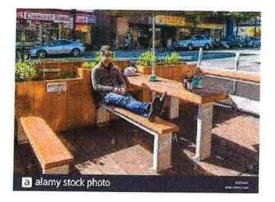

With the financial support of the 2019-2020 Florida Job Growth Grant Fund Public Infrastructure Grant, the use of the S. Washington Avenue and S. Hopkins Avenue rights of way will become a walkable actively used public space. Proposed infrastructure improvements in the rights of way, which currently include a historic arcade at 302 – 310 S. Washington Avenue, sidewalks, and public landscape spaces, will be transformed into vibrant, pedestrian-friendly, entrepreneurial/tech brainstorming public space. Infrastructure improvements will include: burying overhead electrical lines; right of way drainage improvements; bicycle storage (the space is adjacent to the Florida Coast to Coast Trail); sharable bicycle docks; outdoor seating and street furniture; device charging stations; free internet; drink rails; trash & recycling receptacles; public art; native landscaping; and revised and upgraded driveway cuts on S. Hopkins Avenue.

The S. Washington Avenue improvements are considered to be a "Parklet". Parklets is a term credited to a program begun in San Francisco in 2010. According to the National Association of City Transportation Officials, a parklet "re-purposes underutilized street space into neighborhood amenities....parklets extend the sidewalk and provide enhancements like seating, landscaping, bike parking, and art". Per WCVB (Boston), "Parklets are an innovative technique used to increase open space in an urban environment and enhance the quality of the public realm." Users of the parklet will be protected from traffic by the pillars of the historic arcade. This kind of innovative use of public space will help to attract the workforce needed for Florida, Brevard County, and Titusville to be competitive in the commercial space race.