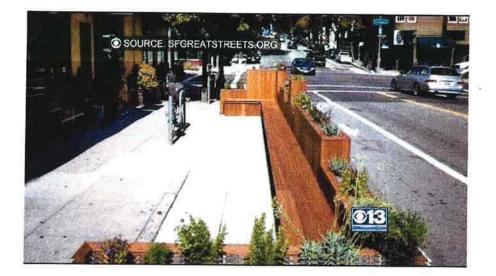

With the financial support of the 2019-2020 Florida Job Growth Grant Fund Public Infrastructure Grant, the use of the S. Washington Avenue and S. Hopkins Avenue rights of way will become a walkable actively used public space. Proposed infrastructure improvements in the rights of way, which currently include a historic arcade at 302 – 310 S. Washington Avenue, sidewalks, and public landscape spaces, will be transformed into vibrant, pedestrian-friendly, entrepreneurial/tech brainstorming public space. Infrastructure improvements will include: burying overhead electrical lines; right of way drainage improvements; bicycle storage (the space is adjacent to the Florida Coast to Coast Trail); sharable bicycle docks; outdoor seating and street furniture; device charging stations; free internet; drink rails; trash & recycling receptacles; public art; native landscaping; and revised and upgraded driveway cuts on S. Hopkins Avenue.

The S. Washington Avenue improvements are considered to be a "Parklet". Parklets is a term credited to a program begun in San Francisco in 2010. According to the National Association of City Transportation Officials, a parklet "re-purposes underutilized street space into neighborhood amenities....parklets extend the sidewalk and provide enhancements like seating, landscaping, bike parking, and art". Per WCVB (Boston), "Parklets are an innovative technique used to increase open space in an urban environment and enhance the quality of the public realm." Users of the parklet will be protected from traffic by the pillars of the historic arcade. This kind of innovative use of public space will help to attract the workforce needed for Florida, Brevard County, and Titusville to be competitive in the commercial space race.