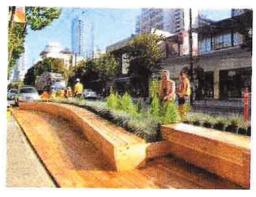

With the financial support of the 2019-2020 Florida Job Growth Grant Fund Public Infrastructure Grant, the use of the S. Washington Avenue and S. Hopkins Avenue rights of way will become a walkable actively used public space. Proposed infrastructure improvements in the rights of way, which currently include a historic arcade at 302 – 310 S. Washington Avenue, sidewalks, and public landscape spaces, will be transformed into vibrant, pedestrian-friendly, entrepreneurial/tech brainstorming public space. Infrastructure improvements will include: burying overhead electrical lines; right of way drainage improvements; bicycle storage (the space is adjacent to the Florida Coast to Coast Trail); sharable bicycle docks; outdoor seating and street furniture; device charging stations; free internet; drink rails; trash & recycling receptacles; public art; native landscaping; and revised and upgraded driveway cuts on S. Hopkins Avenue.

The S. Washington Avenue improvements are considered to be a "Parklet". Parklets is a term credited to a program begun in San Francisco in 2010. According to the National Association of City Transportation Officials, a parklet "re-purposes underutilized street space into neighborhood amenities....parklets extend the sidewalk and provide enhancements like seating, landscaping, bike parking, and art". Per WCVB (Boston), "Parklets are an innovative technique used to increase open space in an urban environment and enhance the quality of the public realm." Users of the parklet will be protected from traffic by the pillars of the historic arcade. This kind of innovative use of public space will help to attract the workforce needed for Florida, Brevard County, and Titusville to be competitive in the commercial space race.