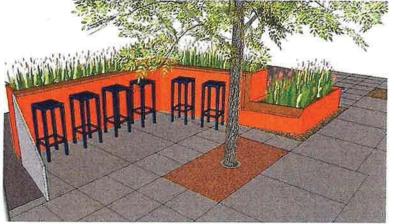

With the financial support of the 2019-2020 Florida Job Growth Grant Fund Public Infrastructure Grant, the use of the S. Washington Avenue and S. Hopkins Avenue rights of way will become a walkable actively used public space. Proposed infrastructure improvements in the rights of way, which currently include a historic arcade at 302 – 310 S. Washington Avenue, sidewalks, and public landscape spaces, will be transformed into vibrant, pedestrian-friendly, entrepreneurial/tech brainstorming public space. Infrastructure improvements will include: burying overhead electrical lines; right of way drainage improvements; bicycle storage (the space is adjacent to the Florida Coast to Coast Trail); sharable bicycle docks; outdoor seating and street furniture; device charging stations; free internet; drink rails; trash & recycling receptacles; public art; native landscaping; and revised and upgraded driveway cuts on S. Hopkins Avenue.

The S. Washington Avenue improvements are considered to be a "Parklet". Parklets is a term credited to a program begun in San Francisco in 2010. According to the National Association of City Transportation Officials, a parklet "re-purposes underutilized street space into neighborhood amenities....parklets extend the sidewalk and provide enhancements like seating, landscaping, bike parking, and art". Per WCVB (Boston), "Parklets are an innovative technique used to increase open space in an urban environment and enhance the quality of the public realm." Users of the parklet will be protected from traffic by the pillars of the historic arcade. This kind of innovative use of public space will help to attract the workforce needed for Florida, Brevard County, and Titusville to be competitive in the commercial space race.