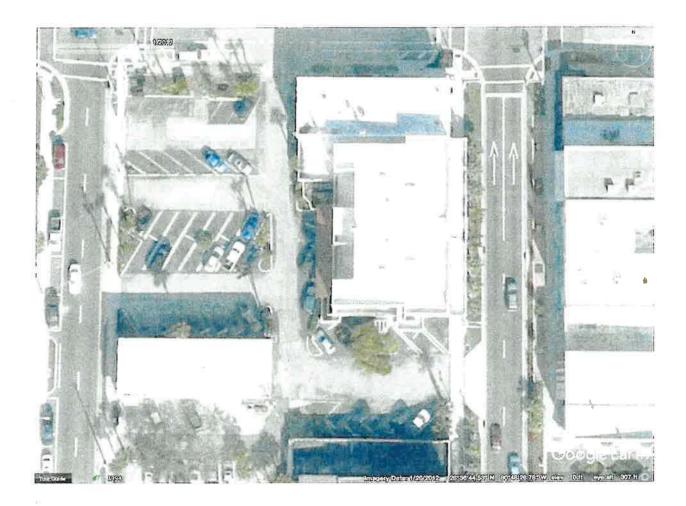

- **A.** Provide a detailed description of the public infrastructure improvements. Please see the entire response in the attached Word document.
- B. Provide location of public infrastructure, including physical address and county of project. West side of S. Washington Avenue (US-1/SR-5) right of way and the east side of S. Hopkins Avenue (US-1/SR-5) adjacent to 300 - 310 S. Washington Avenue, Titusville, Florida, Brevard County.
- D. Provide current property owner.
   The Florida Department of Transportation (FDOT) is the current right of way owner.
- E. Is this infrastructure for public use or does it predominately benefit the public?

### A. Provide a detailed description of the public infrastructure improvements.

The project involves the renovation of the S. Washington Avenue and S. Hopkins Avenue (U.S. Route-1) rights of way adjacent to 300 – 310 S. Washington Avenue in Titusville, Brevard County, on Florida's Space Coast. The Launch Now development, a comprehensive renovation and rehabilitation of two adjacent historic buildings will be transformed into 20 apartments, first floor mercantile space and destination aerospace offices. Tenants of the project include the Red Canyon Software Engineering Company, co-work space for 100 members, and Work Force Training work space units associated with the U.S. Small Business Administration and NASA. (Discover details about the development at <u>www.LaunchNow.Space</u>).

With the financial support of the 2019-2020 Florida Job Growth Grant Fund Public Infrastructure Grant, the use of the S. Washington Avenue and S. Hopkins Avenue rights of way will become a walkable actively used public space. Proposed infrastructure improvements in the rights of way, which currently include a historic arcade at 302 – 310 S. Washington Avenue, sidewalks, and public landscape spaces, will be transformed into vibrant, pedestrian-friendly, entrepreneurial/tech brainstorming public space. Infrastructure improvements will include: burying overhead electrical lines; right of way drainage improvements; bicycle storage (the space is adjacent to the Florida Coast to Coast Trail); sharable bicycle docks; outdoor seating and street furniture; device charging stations; free internet; drink rails; trash & recycling receptacles; public art; native landscaping; and revised and upgraded driveway cuts on S. Hopkins Avenue.