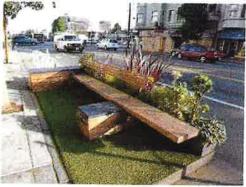

**H.** Provide any additional information or attachments to be considered for this proposal. Maps and other supporting documents are encouraged.

Attached are a location map, conceptual parklet and right of way improvement plans, conceptual landscape design plans, concept parklet photos, construction cost estimate, Launch Now development information including civil engineering plans, Launch Now exterior renderings, Washed Ashore sculpture examples, public clock information, pendant light fixture example, and photos showing the progression of additions to the site.

With the financial support of the 2019-2020 Florida Job Growth Grant Fund Public Infrastructure Grant, the use of the S. Washington Avenue and S. Hopkins Avenue rights of way will become a walkable actively used public space. Proposed infrastructure improvements in the rights of way, which currently include a historic arcade at 302 – 310 S. Washington Avenue, sidewalks, and public landscape spaces, will be transformed into vibrant, pedestrian-friendly, entrepreneurial/tech brainstorming public space. Infrastructure improvements will include: burying overhead electrical lines; right of way drainage improvements; bicycle storage (the space is adjacent to the Florida Coast to Coast Trail); sharable bicycle docks; outdoor seating and street furniture; device charging stations; free internet; drink rails; trash & recycling receptacles; public art; native landscaping; and revised and upgraded driveway cuts on S. Hopkins Avenue.

The S. Washington Avenue improvements are considered to be a "Parklet". Parklets is a term credited to a program begun in San Francisco in 2010. According to the National Association of City Transportation Officials, a parklet "re-purposes underutilized street space into neighborhood amenities....parklets extend the sidewalk and provide enhancements like seating, landscaping, bike parking, and art". Per WCVB (Boston), "Parklets are an innovative technique used to increase open space in an urban environment and enhance the quality of the public realm." Users of the parklet will be protected from traffic by the pillars of the historic arcade. This kind of innovative use of public space will help to attract the workforce needed for Florida, Brevard County, and Titusville to be competitive in the commercial space race.