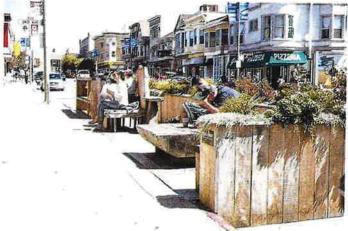

With the financial support of the 2019-2020 Florida Job Growth Grant Fund Public Infrastructure Grant, the use of the S. Washington Avenue and S. Hopkins Avenue rights of way will become a walkable actively used public space. Proposed infrastructure improvements in the rights of way, which currently include a historic arcade at 302 – 310 S. Washington Avenue, sidewalks, and public landscape spaces, will be transformed into vibrant, pedestrian-friendly, entrepreneurial/tech brainstorming public space. Infrastructure improvements will include: burying overhead electrical lines; right of way drainage improvements; bicycle storage (the space is adjacent to the Florida Coast to Coast Trail); sharable bicycle docks; outdoor seating and street furniture; device charging stations; free internet; drink rails; trash & recycling receptacles; public art; native landscaping; and revised and upgraded driveway cuts on S. Hopkins Avenue.

The S. Washington Avenue improvements are considered to be a "Parklet". Parklets is a term credited to a program begun in San Francisco in 2010. According to the National Association of City Transportation Officials, a parklet "re-purposes underutilized street space into neighborhood amenities....parklets extend the sidewalk and provide enhancements like seating, landscaping, bike parking, and art". Per WCVB (Boston), "Parklets are an innovative technique used to increase open space in an urban environment and enhance the quality of the public realm." Users of the parklet will be protected from traffic by the pillars of the historic arcade. This kind of innovative use of public space will help to attract the workforce needed for Florida, Brevard County, and Titusville to be competitive in the commercial space race.