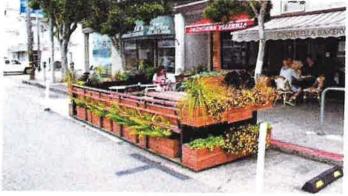

With the financial support of the 2019-2020 Florida Job Growth Grant Fund Public Infrastructure Grant, the use of the S. Washington Avenue and S. Hopkins Avenue rights of way will become a walkable actively used public space. Proposed infrastructure improvements in the rights of way, which currently include a historic arcade at 302 – 310 S. Washington Avenue, sidewalks, and public landscape spaces, will be transformed into vibrant, pedestrian-friendly, entrepreneurial/tech brainstorming public space. Infrastructure improvements will include: burying overhead electrical lines; right of way drainage improvements; bicycle storage (the space is adjacent to the Florida Coast to Coast Trail); sharable bicycle docks; outdoor seating and street furniture; device charging stations; free internet; drink rails; trash & recycling receptacles; public art; native landscaping; and revised and upgraded driveway cuts on S. Hopkins Avenue.

The S. Washington Avenue improvements are considered to be a "Parklet". Parklets is a term credited to a program begun in San Francisco in 2010. According to the National Association of City Transportation Officials, a parklet "re-purposes underutilized street space into neighborhood amenities....parklets extend the sidewalk and provide enhancements like seating, landscaping, bike parking, and art". Per WCVB (Boston), "Parklets are an innovative technique used to increase open space in an urban environment and enhance the quality of the public realm." Users of the parklet will be protected from traffic by the pillars of the historic arcade. This kind of innovative use of public space will help to attract the workforce needed for Florida, Brevard County, and Titusville to be competitive in the commercial space race.