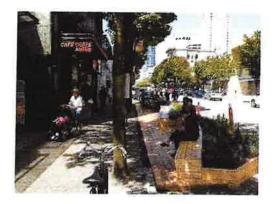

With the financial support of the 2019-2020 Florida Job Growth Grant Fund Public Infrastructure Grant, the use of the S. Washington Avenue and S. Hopkins Avenue rights of way will become a walkable actively used public space. Proposed infrastructure improvements in the rights of way, which currently include a historic arcade at 302 – 310 S. Washington Avenue, sidewalks, and public landscape spaces, will be transformed into vibrant, pedestrian-friendly, entrepreneurial/tech brainstorming public space. Infrastructure improvements will include: burying overhead electrical lines; right of way drainage improvements; bicycle storage (the space is adjacent to the Florida Coast to Coast Trail); sharable bicycle docks; outdoor seating and street furniture; device charging stations; free internet; drink rails; trash & recycling receptacles; public art; native landscaping; and revised and upgraded driveway cuts on S. Hopkins Avenue.

The S. Washington Avenue improvements are considered to be a "Parklet". Parklets is a term credited to a program begun in San Francisco in 2010. According to the National Association of City Transportation Officials, a parklet "re-purposes underutilized street space into neighborhood amenities....parklets extend the sidewalk and provide enhancements like seating, landscaping, bike parking, and art". Per WCVB (Boston), "Parklets are an innovative technique used to increase open space in an urban environment and enhance the quality of the public realm." Users of the parklet will be protected from traffic by the pillars of the historic arcade. This kind of innovative use of public space will help to attract the workforce needed for Florida, Brevard County, and Titusville to be competitive in the commercial space race.