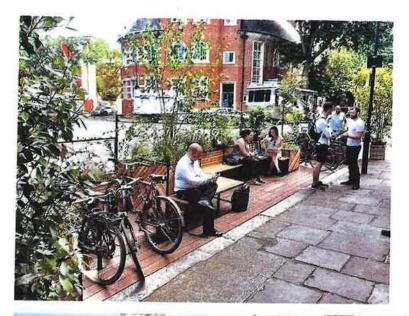

The S. Washington Avenue improvements are considered to be a "Parklet". Parklets is a term credited to a program begun in San Francisco in 2010. According to the National Association of City Transportation Officials, a parklet "re-purposes underutilized street space into neighborhood amenities....parklets extend the sidewalk and provide enhancements like seating, landscaping, bike parking, and art". Per WCVB (Boston), "Parklets are an innovative technique used to increase open space in an urban environment and enhance the quality of the public realm." Users of the parklet will be protected from traffic by the pillars of the historic arcade. This kind of innovative use of public space will help to attract the workforce needed for Florida, Brevard County, and Titusville to be competitive in the commercial space race.