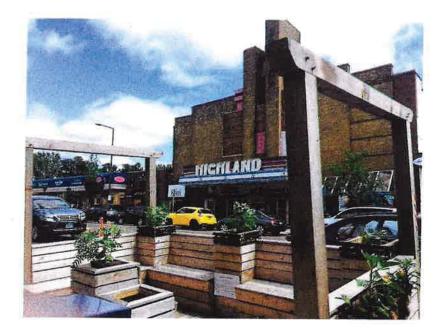

### A. Provide a detailed description of the public infrastructure improvements.

The project involves the renovation of the S. Washington Avenue and S. Hopkins Avenue (U.S. Route-1) rights of way adjacent to 300 – 310 S. Washington Avenue in Titusville, Brevard County, on Florida's Space Coast. The Launch Now development, a comprehensive renovation and rehabilitation of two adjacent historic buildings will be transformed into 20 apartments, first floor mercantile space and destination aerospace offices. Tenants of the project include the Red Canyon Software Engineering Company, co-work space for 100 members, and Work Force Training work space units associated with the U.S. Small Business Administration and NASA. (Discover details about the development at <u>www.LaunchNow.Space</u>).

With the financial support of the 2019-2020 Florida Job Growth Grant Fund Public Infrastructure Grant, the use of the S. Washington Avenue and S. Hopkins Avenue rights of way will become a walkable actively used public space. Proposed infrastructure improvements in the rights of way, which currently include a historic arcade at 302 – 310 S. Washington Avenue, sidewalks, and public landscape spaces, will be transformed into vibrant, pedestrian-friendly, entrepreneurial/tech brainstorming public space. Infrastructure improvements will include: burying overhead electrical lines; right of way drainage improvements; bicycle storage (the space is adjacent to the Florida Coast to Coast Trail); sharable bicycle docks; outdoor seating and street furniture; device charging stations; free internet; drink rails; trash & recycling receptacles; public art; native landscaping; and revised and upgraded driveway cuts on S. Hopkins Avenue.