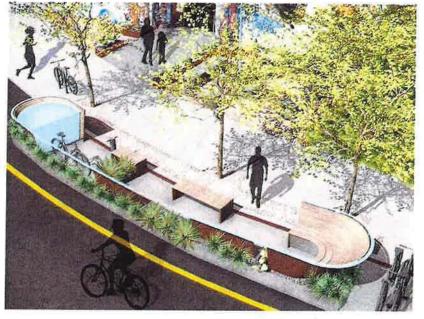

**H.** Provide any additional information or attachments to be considered for this proposal. Maps and other supporting documents are encouraged.

Attached are a location map, conceptual parklet and right of way improvement plans, conceptual landscape design plans, concept parklet photos, construction cost estimate, Launch Now development information including civil engineering plans, Launch Now exterior renderings, Washed Ashore sculpture examples, public clock information, pendant light fixture example, and photos showing the progression of additions to the site.

With the financial support of the 2019-2020 Florida Job Growth Grant Fund Public Infrastructure Grant, the use of the S. Washington Avenue and S. Hopkins Avenue rights of way will become a walkable actively used public space. Proposed infrastructure improvements in the rights of way, which currently include a historic arcade at 302 – 310 S. Washington Avenue, sidewalks, and public landscape spaces, will be transformed into vibrant, pedestrian-friendly, entrepreneurial/tech brainstorming public space. Infrastructure improvements will include: burying overhead electrical lines; right of way drainage improvements; bicycle storage (the space is adjacent to the Florida Coast to Coast Trail); sharable bicycle docks; outdoor seating and street furniture; device charging stations; free internet; drink rails; trash & recycling receptacles; public art; native landscaping; and revised and upgraded driveway cuts on S. Hopkins Avenue.

The S. Washington Avenue improvements are considered to be a "Parklet". Parklets is a term credited to a program begun in San Francisco in 2010. According to the National Association of City Transportation Officials, a parklet "re-purposes underutilized street space into neighborhood amenities....parklets extend the sidewalk and provide enhancements like seating, landscaping, bike parking, and art". Per WCVB (Boston), "Parklets are an innovative technique used to increase open space in an urban environment and enhance the quality of the public realm." Users of the parklet will be protected from traffic by the pillars of the historic arcade. This kind of innovative use of public space will help to attract the workforce needed for Florida, Brevard County, and Titusville to be competitive in the commercial space race.