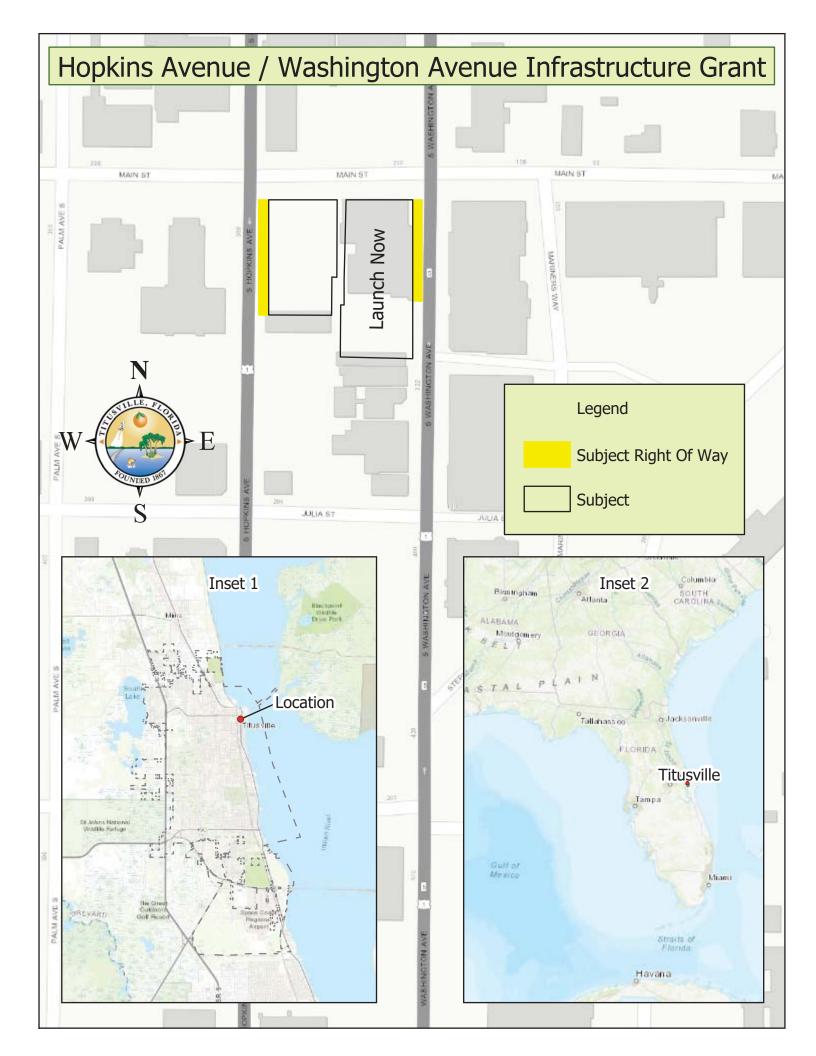

- **A.** Provide a detailed description of the public infrastructure improvements. Please see the entire response in the attached Word document.
- B. Provide location of public infrastructure, including physical address and county of project. West side of S. Washington Avenue (US-1/SR-5) right of way and the east side of S. Hopkins Avenue (US-1/SR-5) adjacent to 300 - 310 S. Washington Avenue, Titusville, Florida, Brevard County.
- D. Provide current property owner.
   The Florida Department of Transportation (FDOT) is the current right of way owner.
- E. Is this infrastructure for public use or does it predominately benefit the public?

### A. Provide a detailed description of the public infrastructure improvements.

The project involves the renovation of the S. Washington Avenue and S. Hopkins Avenue (U.S. Route-1) rights of way adjacent to 300 – 310 S. Washington Avenue in Titusville, Brevard County, on Florida's Space Coast. The Launch Now development, a comprehensive renovation and rehabilitation of two adjacent historic buildings will be transformed into 20 apartments, first floor mercantile space and destination aerospace offices. Tenants of the project include the Red Canyon Software Engineering Company, co-work space for 100 members, and Work Force Training work space units associated with the U.S. Small Business Administration and NASA. (Discover details about the development at <u>www.LaunchNow.Space</u>).

With the financial support of the 2019-2020 Florida Job Growth Grant Fund Public Infrastructure Grant, the use of the S. Washington Avenue and S. Hopkins Avenue rights of way will become a walkable actively used public space. Proposed infrastructure improvements in the rights of way, which currently include a historic arcade at 302 – 310 S. Washington Avenue, sidewalks, and public landscape spaces, will be transformed into vibrant, pedestrian-friendly, entrepreneurial/tech brainstorming public space. Infrastructure improvements will include: burying overhead electrical lines; right of way drainage improvements; bicycle storage (the space is adjacent to the Florida Coast to Coast Trail); sharable bicycle docks; outdoor seating and street furniture; device charging stations; free internet; drink rails; trash & recycling receptacles; public art; native landscaping; and revised and upgraded driveway cuts on S. Hopkins Avenue.