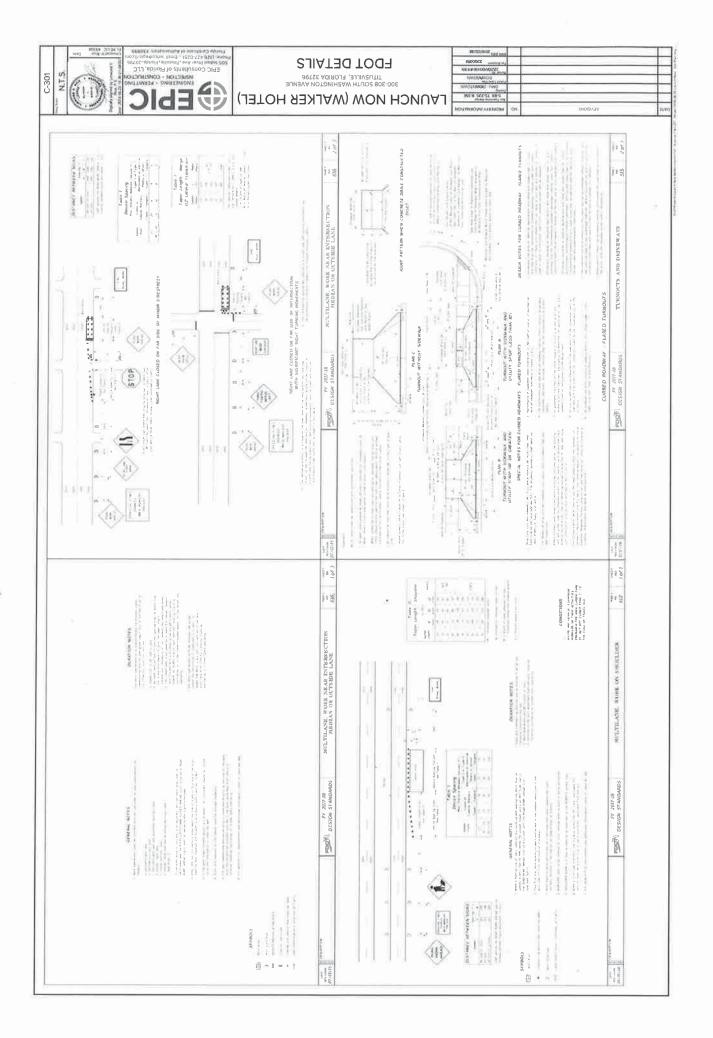

With the financial support of the 2019-2020 Florida Job Growth Grant Fund Public Infrastructure Grant, the use of the S. Washington Avenue and S. Hopkins Avenue rights of way will become a walkable actively used public space. Proposed infrastructure improvements in the rights of way, which currently include a historic arcade at 302 – 310 S. Washington Avenue, sidewalks, and public landscape spaces, will be transformed into vibrant, pedestrian-friendly, entrepreneurial/tech brainstorming public space. Infrastructure improvements will include: burying overhead electrical lines; right of way drainage improvements; bicycle storage (the space is adjacent to the Florida Coast to Coast Trail); sharable bicycle docks; outdoor seating and street furniture; device charging stations; free internet; drink rails; trash & recycling receptacles; public art; native landscaping; and revised and upgraded driveway cuts on S. Hopkins Avenue.

The S. Washington Avenue improvements are considered to be a "Parklet". Parklets is a term credited to a program begun in San Francisco in 2010. According to the National Association of City Transportation Officials, a parklet "re-purposes underutilized street space into neighborhood amenities....parklets extend the sidewalk and provide enhancements like seating, landscaping, bike parking, and art". Per WCVB (Boston), "Parklets are an innovative technique used to increase open space in an urban environment and enhance the quality of the public realm." Users of the parklet will be protected from traffic by the pillars of the historic arcade. This kind of innovative use of public space will help to attract the workforce needed for Florida, Brevard County, and Titusville to be competitive in the commercial space race.