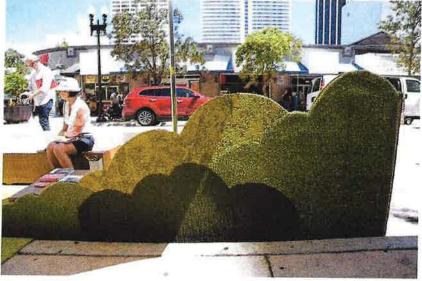

**H.** Provide any additional information or attachments to be considered for this proposal. Maps and other supporting documents are encouraged.

Attached are a location map, conceptual parklet and right of way improvement plans, conceptual landscape design plans, concept parklet photos, construction cost estimate, Launch Now development information including civil engineering plans, Launch Now exterior renderings, Washed Ashore sculpture examples, public clock information, pendant light fixture example, and photos showing the progression of additions to the site.

The Launch Now development is investing over \$5 million in the renovating of two historic buildings listed on the National Register of Historic Places (See attached plans). The project site is part of a federally designated HUB Zone which indicates the need for economic recovery and revitalization. Vibrant downtown communities with walkable streets matter. American innovation and technological advances matter to the state, region and city. The S. Washington Avenue Parklet and Hopkins Avenue Right of Way Project will help to create a gravitational force to attract and keep an educated workforce in the Space Coast Region that want to live, work and play in a walkable urban setting.