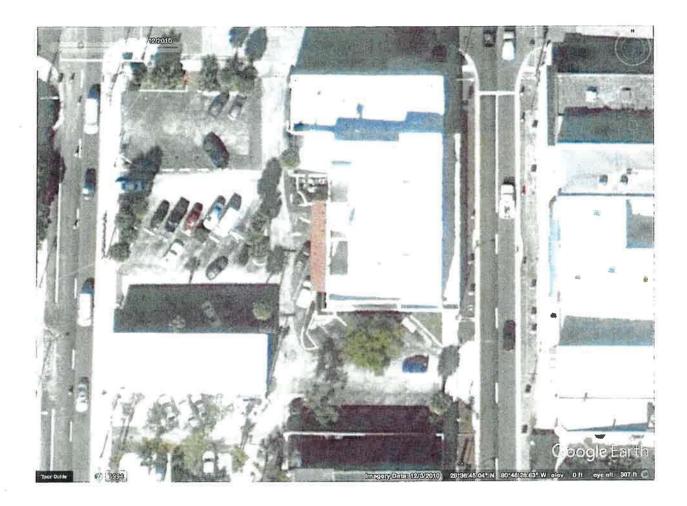

- **A.** Provide a detailed description of the public infrastructure improvements. Please see the entire response in the attached Word document.
- B. Provide location of public infrastructure, including physical address and county of project. West side of S. Washington Avenue (US-1/SR-5) right of way and the east side of S. Hopkins Avenue (US-1/SR-5) adjacent to 300 - 310 S. Washington Avenue, Titusville, Florida, Brevard County.
- D. Provide current property owner.
   The Florida Department of Transportation (FDOT) is the current right of way owner.
- E. Is this infrastructure for public use or does it predominately benefit the public?