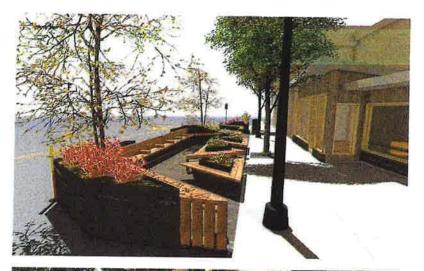

**H.** Provide any additional information or attachments to be considered for this proposal. Maps and other supporting documents are encouraged.

Attached are a location map, conceptual parklet and right of way improvement plans, conceptual landscape design plans, concept parklet photos, construction cost estimate, Launch Now development information including civil engineering plans, Launch Now exterior renderings, Washed Ashore sculpture examples, public clock information, pendant light fixture example, and photos showing the progression of additions to the site.

With the financial support of the 2019-2020 Florida Job Growth Grant Fund Public Infrastructure Grant, the use of the S. Washington Avenue and S. Hopkins Avenue rights of way will become a walkable actively used public space. Proposed infrastructure improvements in the rights of way, which currently include a historic arcade at 302 – 310 S. Washington Avenue, sidewalks, and public landscape spaces, will be transformed into vibrant, pedestrian-friendly, entrepreneurial/tech brainstorming public space. Infrastructure improvements will include: burying overhead electrical lines; right of way drainage improvements; bicycle storage (the space is adjacent to the Florida Coast to Coast Trail); sharable bicycle docks; outdoor seating and street furniture; device charging stations; free internet; drink rails; trash & recycling receptacles; public art; native landscaping; and revised and upgraded driveway cuts on S. Hopkins Avenue.

The S. Washington Avenue improvements are considered to be a "Parklet". Parklets is a term credited to a program begun in San Francisco in 2010. According to the National Association of City Transportation Officials, a parklet "re-purposes underutilized street space into neighborhood amenities....parklets extend the sidewalk and provide enhancements like seating, landscaping, bike parking, and art". Per WCVB (Boston), "Parklets are an innovative technique used to increase open space in an urban environment and enhance the quality of the public realm." Users of the parklet will be protected from traffic by the pillars of the historic arcade. This kind of innovative use of public space will help to attract the workforce needed for Florida, Brevard County, and Titusville to be competitive in the commercial space race.