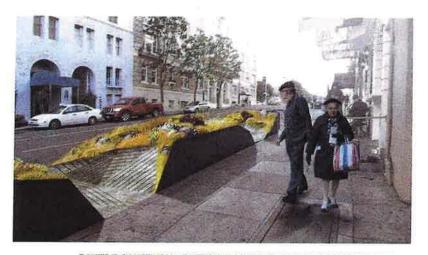

With the financial support of the 2019-2020 Florida Job Growth Grant Fund Public Infrastructure Grant, the use of the S. Washington Avenue and S. Hopkins Avenue rights of way will become a walkable actively used public space. Proposed infrastructure improvements in the rights of way, which currently include a historic arcade at 302 – 310 S. Washington Avenue, sidewalks, and public landscape spaces, will be transformed into vibrant, pedestrian-friendly, entrepreneurial/tech brainstorming public space. Infrastructure improvements will include: burying overhead electrical lines; right of way drainage improvements; bicycle storage (the space is adjacent to the Florida Coast to Coast Trail); sharable bicycle docks; outdoor seating and street furniture; device charging stations; free internet; drink rails; trash & recycling receptacles; public art; native landscaping; and revised and upgraded driveway cuts on S. Hopkins Avenue.

The S. Washington Avenue improvements are considered to be a "Parklet". Parklets is a term credited to a program begun in San Francisco in 2010. According to the National Association of City Transportation Officials, a parklet "re-purposes underutilized street space into neighborhood amenities....parklets extend the sidewalk and provide enhancements like seating, landscaping, bike parking, and art". Per WCVB (Boston), "Parklets are an innovative technique used to increase open space in an urban environment and enhance the quality of the public realm." Users of the parklet will be protected from traffic by the pillars of the historic arcade. This kind of innovative use of public space will help to attract the workforce needed for Florida, Brevard County, and Titusville to be competitive in the commercial space race.