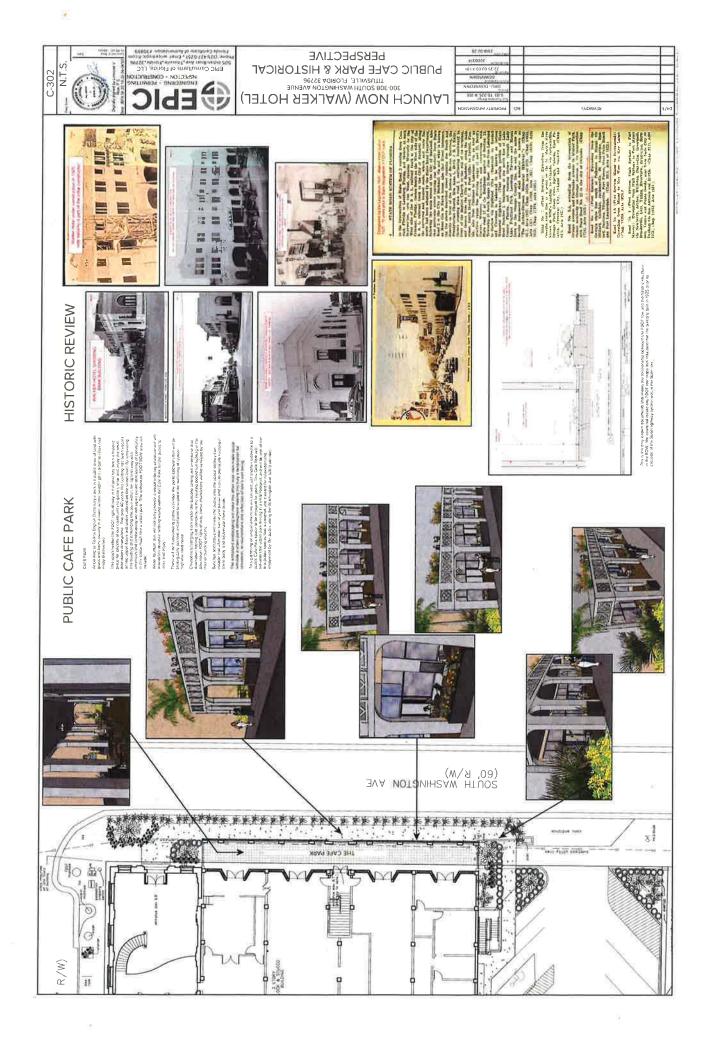

### A. Provide a detailed description of the public infrastructure improvements.

The project involves the renovation of the S. Washington Avenue and S. Hopkins Avenue (U.S. Route-1) rights of way adjacent to 300 – 310 S. Washington Avenue in Titusville, Brevard County, on Florida's Space Coast. The Launch Now development, a comprehensive renovation and rehabilitation of two adjacent historic buildings will be transformed into 20 apartments, first floor mercantile space and destination aerospace offices. Tenants of the project include the Red Canyon Software Engineering Company, co-work space for 100 members, and Work Force Training work space units associated with the U.S. Small Business Administration and NASA. (Discover details about the development at <u>www.LaunchNow.Space</u>).

With the financial support of the 2019-2020 Florida Job Growth Grant Fund Public Infrastructure Grant, the use of the S. Washington Avenue and S. Hopkins Avenue rights of way will become a walkable actively used public space. Proposed infrastructure improvements in the rights of way, which currently include a historic arcade at 302 – 310 S. Washington Avenue, sidewalks, and public landscape spaces, will be transformed into vibrant, pedestrian-friendly, entrepreneurial/tech brainstorming public space. Infrastructure improvements will include: burying overhead electrical lines; right of way drainage improvements; bicycle storage (the space is adjacent to the Florida Coast to Coast Trail); sharable bicycle docks; outdoor seating and street furniture; device charging stations; free internet; drink rails; trash & recycling receptacles; public art; native landscaping; and revised and upgraded driveway cuts on S. Hopkins Avenue.

The S. Washington Avenue improvements are considered to be a "Parklet". Parklets is a term credited to a program begun in San Francisco in 2010. According to the National Association of City Transportation Officials, a parklet "re-purposes underutilized street space into neighborhood amenities....parklets extend the sidewalk and provide enhancements like seating, landscaping, bike parking, and art". Per WCVB (Boston), "Parklets are an innovative technique used to increase open space in an urban environment and enhance the quality of the public realm." Users of the parklet will be protected from traffic by the pillars of the historic arcade. This kind of innovative use of public space will help to attract the workforce needed for Florida, Brevard County, and Titusville to be competitive in the commercial space race.

The Launch Now development is investing over \$5 million in the renovating of two historic buildings listed on the National Register of Historic Places (See attached plans). The project site is part of a federally designated HUB Zone which indicates the need for economic recovery and revitalization. Vibrant downtown communities with walkable streets matter. American innovation and technological advances matter to the state, region and city. The S. Washington Avenue Parklet and Hopkins Avenue Right of Way Project will help to create a gravitational force to attract and keep an educated workforce in the Space Coast Region that want to live, work and play in a walkable urban setting.