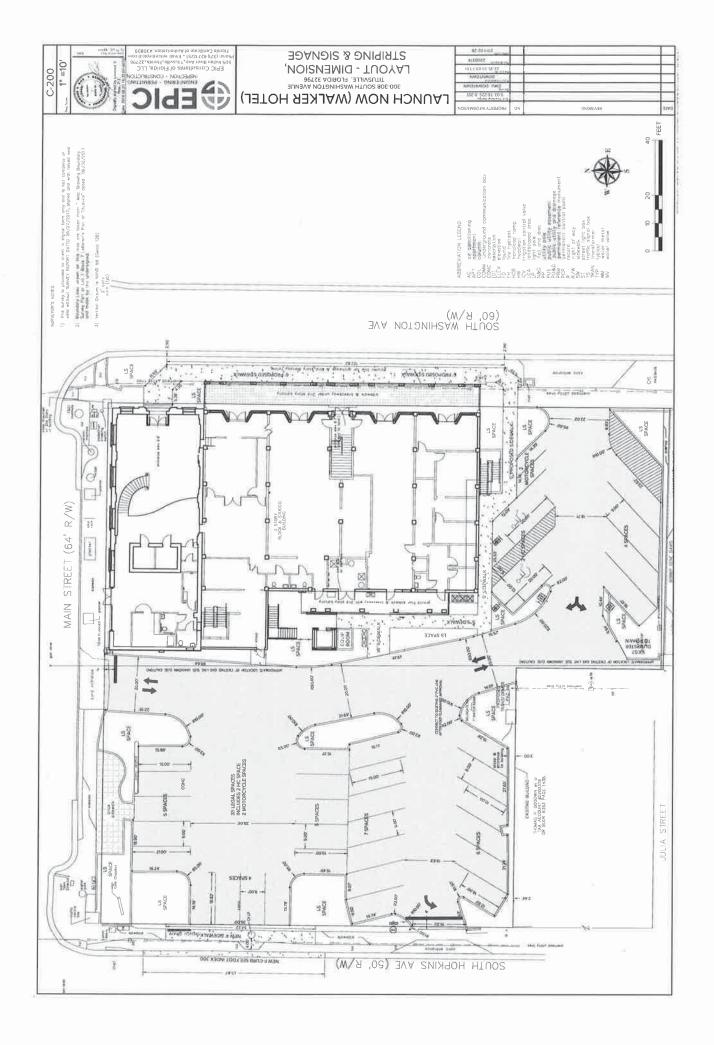

### A. Provide a detailed description of the public infrastructure improvements.

The project involves the renovation of the S. Washington Avenue and S. Hopkins Avenue (U.S. Route-1) rights of way adjacent to 300 – 310 S. Washington Avenue in Titusville, Brevard County, on Florida's Space Coast. The Launch Now development, a comprehensive renovation and rehabilitation of two adjacent historic buildings will be transformed into 20 apartments, first floor mercantile space and destination aerospace offices. Tenants of the project include the Red Canyon Software Engineering Company, co-work space for 100 members, and Work Force Training work space units associated with the U.S. Small Business Administration and NASA. (Discover details about the development at <u>www.LaunchNow.Space</u>).

With the financial support of the 2019-2020 Florida Job Growth Grant Fund Public Infrastructure Grant, the use of the S. Washington Avenue and S. Hopkins Avenue rights of way will become a walkable actively used public space. Proposed infrastructure improvements in the rights of way, which currently include a historic arcade at 302 – 310 S. Washington Avenue, sidewalks, and public landscape spaces, will be transformed into vibrant, pedestrian-friendly, entrepreneurial/tech brainstorming public space. Infrastructure improvements will include: burying overhead electrical lines; right of way drainage improvements; bicycle storage (the space is adjacent to the Florida Coast to Coast Trail); sharable bicycle docks; outdoor seating and street furniture; device charging stations; free internet; drink rails; trash & recycling receptacles; public art; native landscaping; and revised and upgraded driveway cuts on S. Hopkins Avenue.

The S. Washington Avenue improvements are considered to be a "Parklet". Parklets is a term credited to a program begun in San Francisco in 2010. According to the National Association of City Transportation Officials, a parklet "re-purposes underutilized street space into neighborhood amenities....parklets extend the sidewalk and provide enhancements like seating, landscaping, bike parking, and art". Per WCVB (Boston), "Parklets are an innovative technique used to increase open space in an urban environment and enhance the quality of the public realm." Users of the parklet will be protected from traffic by the pillars of the historic arcade. This kind of innovative use of public space will help to attract the workforce needed for Florida, Brevard County, and Titusville to be competitive in the commercial space race.