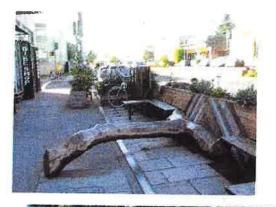

With the financial support of the 2019-2020 Florida Job Growth Grant Fund Public Infrastructure Grant, the use of the S. Washington Avenue and S. Hopkins Avenue rights of way will become a walkable actively used public space. Proposed infrastructure improvements in the rights of way, which currently include a historic arcade at 302 – 310 S. Washington Avenue, sidewalks, and public landscape spaces, will be transformed into vibrant, pedestrian-friendly, entrepreneurial/tech brainstorming public space. Infrastructure improvements will include: burying overhead electrical lines; right of way drainage improvements; bicycle storage (the space is adjacent to the Florida Coast to Coast Trail); sharable bicycle docks; outdoor seating and street furniture; device charging stations; free internet; drink rails; trash & recycling receptacles; public art; native landscaping; and revised and upgraded driveway cuts on S. Hopkins Avenue.

The S. Washington Avenue improvements are considered to be a "Parklet". Parklets is a term credited to a program begun in San Francisco in 2010. According to the National Association of City Transportation Officials, a parklet "re-purposes underutilized street space into neighborhood amenities....parklets extend the sidewalk and provide enhancements like seating, landscaping, bike parking, and art". Per WCVB (Boston), "Parklets are an innovative technique used to increase open space in an urban environment and enhance the quality of the public realm." Users of the parklet will be protected from traffic by the pillars of the historic arcade. This kind of innovative use of public space will help to attract the workforce needed for Florida, Brevard County, and Titusville to be competitive in the commercial space race.