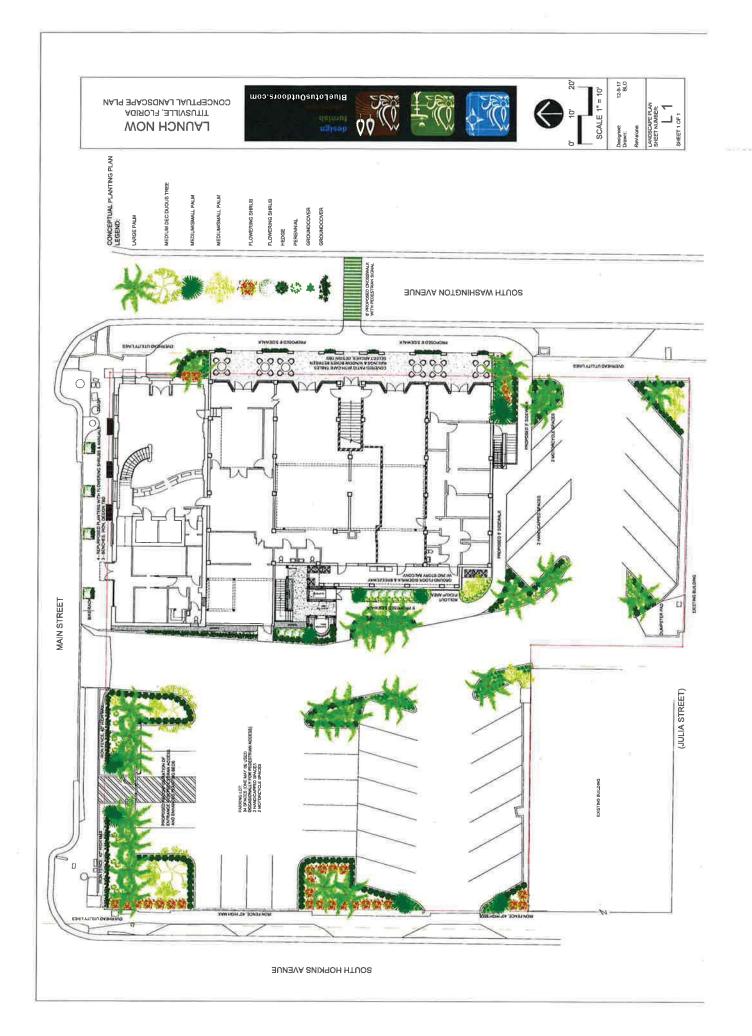

With the financial support of the 2019-2020 Florida Job Growth Grant Fund Public Infrastructure Grant, the use of the S. Washington Avenue and S. Hopkins Avenue rights of way will become a walkable actively used public space. Proposed infrastructure improvements in the rights of way, which currently include a historic arcade at 302 – 310 S. Washington Avenue, sidewalks, and public landscape spaces, will be transformed into vibrant, pedestrian-friendly, entrepreneurial/tech brainstorming public space. Infrastructure improvements will include: burying overhead electrical lines; right of way drainage improvements; bicycle storage (the space is adjacent to the Florida Coast to Coast Trail); sharable bicycle docks; outdoor seating and street furniture; device charging stations; free internet; drink rails; trash & recycling receptacles; public art; native landscaping; and revised and upgraded driveway cuts on S. Hopkins Avenue.

The S. Washington Avenue improvements are considered to be a "Parklet". Parklets is a term credited to a program begun in San Francisco in 2010. According to the National Association of City Transportation Officials, a parklet "re-purposes underutilized street space into neighborhood amenities....parklets extend the sidewalk and provide enhancements like seating, landscaping, bike parking, and art". Per WCVB (Boston), "Parklets are an innovative technique used to increase open space in an urban environment and enhance the quality of the public realm." Users of the parklet will be protected from traffic by the pillars of the historic arcade. This kind of innovative use of public space will help to attract the workforce needed for Florida, Brevard County, and Titusville to be competitive in the commercial space race.