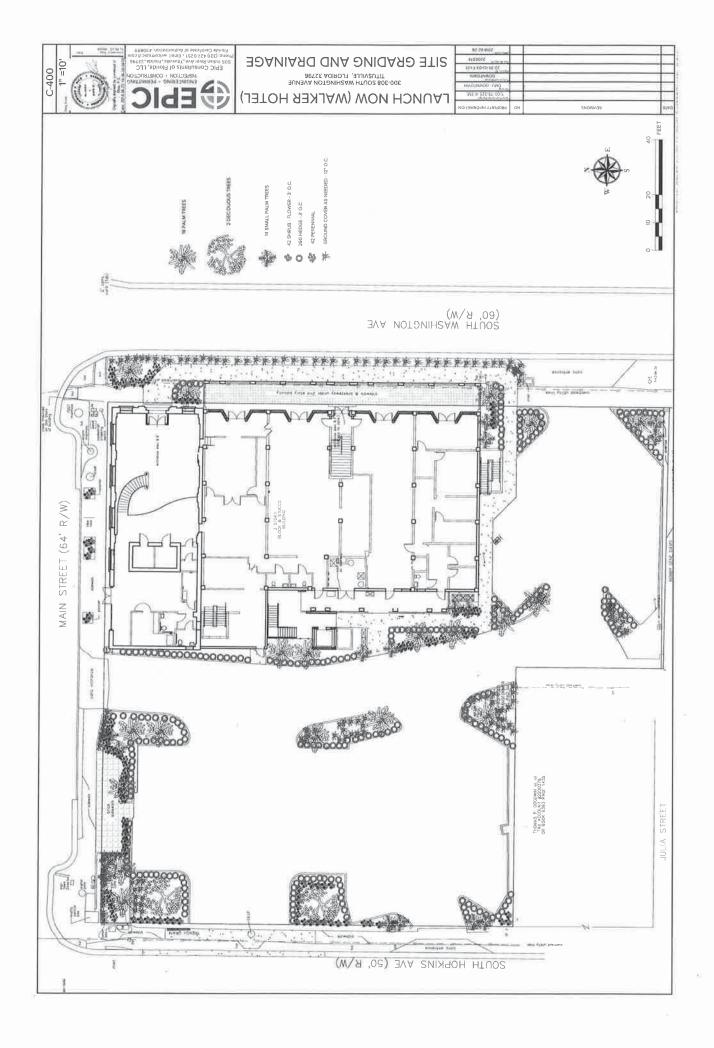

- **A.** Provide a detailed description of the public infrastructure improvements. Please see the entire response in the attached Word document.
- B. Provide location of public infrastructure, including physical address and county of project. West side of S. Washington Avenue (US-1/SR-5) right of way and the east side of S. Hopkins Avenue (US-1/SR-5) adjacent to 300 - 310 S. Washington Avenue, Titusville, Florida, Brevard County.
- D. Provide current property owner.
   The Florida Department of Transportation (FDOT) is the current right of way owner.
- E. Is this infrastructure for public use or does it predominately benefit the public?

### A. Provide a detailed description of the public infrastructure improvements.

The project involves the renovation of the S. Washington Avenue and S. Hopkins Avenue (U.S. Route-1) rights of way adjacent to 300 – 310 S. Washington Avenue in Titusville, Brevard County, on Florida's Space Coast. The Launch Now development, a comprehensive renovation and rehabilitation of two adjacent historic buildings will be transformed into 20 apartments, first floor mercantile space and destination aerospace offices. Tenants of the project include the Red Canyon Software Engineering Company, co-work space for 100 members, and Work Force Training work space units associated with the U.S. Small Business Administration and NASA. (Discover details about the development at <u>www.LaunchNow.Space</u>).

With the financial support of the 2019-2020 Florida Job Growth Grant Fund Public Infrastructure Grant, the use of the S. Washington Avenue and S. Hopkins Avenue rights of way will become a walkable actively used public space. Proposed infrastructure improvements in the rights of way, which currently include a historic arcade at 302 – 310 S. Washington Avenue, sidewalks, and public landscape spaces, will be transformed into vibrant, pedestrian-friendly, entrepreneurial/tech brainstorming public space. Infrastructure improvements will include: burying overhead electrical lines; right of way drainage improvements; bicycle storage (the space is adjacent to the Florida Coast to Coast Trail); sharable bicycle docks; outdoor seating and street furniture; device charging stations; free internet; drink rails; trash & recycling receptacles; public art; native landscaping; and revised and upgraded driveway cuts on S. Hopkins Avenue.