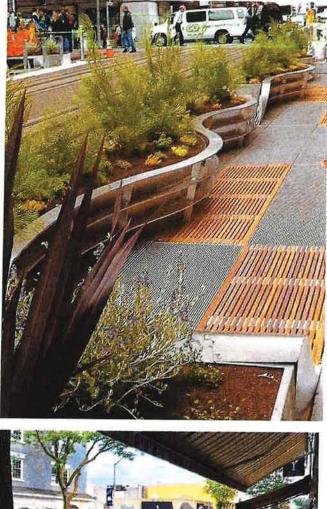

With the financial support of the 2019-2020 Florida Job Growth Grant Fund Public Infrastructure Grant, the use of the S. Washington Avenue and S. Hopkins Avenue rights of way will become a walkable actively used public space. Proposed infrastructure improvements in the rights of way, which currently include a historic arcade at 302 – 310 S. Washington Avenue, sidewalks, and public landscape spaces, will be transformed into vibrant, pedestrian-friendly, entrepreneurial/tech brainstorming public space. Infrastructure improvements will include: burying overhead electrical lines; right of way drainage improvements; bicycle storage (the space is adjacent to the Florida Coast to Coast Trail); sharable bicycle docks; outdoor seating and street furniture; device charging stations; free internet; drink rails; trash & recycling receptacles; public art; native landscaping; and revised and upgraded driveway cuts on S. Hopkins Avenue.

The S. Washington Avenue improvements are considered to be a "Parklet". Parklets is a term credited to a program begun in San Francisco in 2010. According to the National Association of City Transportation Officials, a parklet "re-purposes underutilized street space into neighborhood amenities....parklets extend the sidewalk and provide enhancements like seating, landscaping, bike parking, and art". Per WCVB (Boston), "Parklets are an innovative technique used to increase open space in an urban environment and enhance the quality of the public realm." Users of the parklet will be protected from traffic by the pillars of the historic arcade. This kind of innovative use of public space will help to attract the workforce needed for Florida, Brevard County, and Titusville to be competitive in the commercial space race.