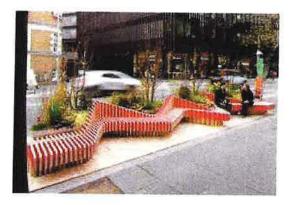

With the financial support of the 2019-2020 Florida Job Growth Grant Fund Public Infrastructure Grant, the use of the S. Washington Avenue and S. Hopkins Avenue rights of way will become a walkable actively used public space. Proposed infrastructure improvements in the rights of way, which currently include a historic arcade at 302 – 310 S. Washington Avenue, sidewalks, and public landscape spaces, will be transformed into vibrant, pedestrian-friendly, entrepreneurial/tech brainstorming public space. Infrastructure improvements will include: burying overhead electrical lines; right of way drainage improvements; bicycle storage (the space is adjacent to the Florida Coast to Coast Trail); sharable bicycle docks; outdoor seating and street furniture; device charging stations; free internet; drink rails; trash & recycling receptacles; public art; native landscaping; and revised and upgraded driveway cuts on S. Hopkins Avenue.

The S. Washington Avenue improvements are considered to be a "Parklet". Parklets is a term credited to a program begun in San Francisco in 2010. According to the National Association of City Transportation Officials, a parklet "re-purposes underutilized street space into neighborhood amenities....parklets extend the sidewalk and provide enhancements like seating, landscaping, bike parking, and art". Per WCVB (Boston), "Parklets are an innovative technique used to increase open space in an urban environment and enhance the quality of the public realm." Users of the parklet will be protected from traffic by the pillars of the historic arcade. This kind of innovative use of public space will help to attract the workforce needed for Florida, Brevard County, and Titusville to be competitive in the commercial space race.