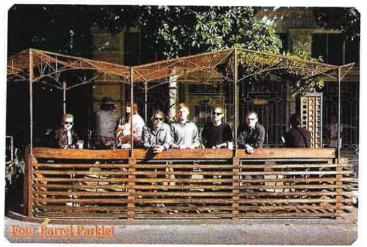

The S. Washington Avenue improvements are considered to be a "Parklet". Parklets is a term credited to a program begun in San Francisco in 2010. According to the National Association of City Transportation Officials, a parklet "re-purposes underutilized street space into neighborhood amenities....parklets extend the sidewalk and provide enhancements like seating, landscaping, bike parking, and art". Per WCVB (Boston), "Parklets are an innovative technique used to increase open space in an urban environment and enhance the quality of the public realm." Users of the parklet will be protected from traffic by the pillars of the historic arcade. This kind of innovative use of public space will help to attract the workforce needed for Florida, Brevard County, and Titusville to be competitive in the commercial space race.