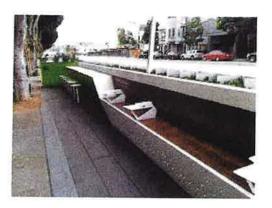

With the financial support of the 2019-2020 Florida Job Growth Grant Fund Public Infrastructure Grant, the use of the S. Washington Avenue and S. Hopkins Avenue rights of way will become a walkable actively used public space. Proposed infrastructure improvements in the rights of way, which currently include a historic arcade at 302 – 310 S. Washington Avenue, sidewalks, and public landscape spaces, will be transformed into vibrant, pedestrian-friendly, entrepreneurial/tech brainstorming public space. Infrastructure improvements will include: burying overhead electrical lines; right of way drainage improvements; bicycle storage (the space is adjacent to the Florida Coast to Coast Trail); sharable bicycle docks; outdoor seating and street furniture; device charging stations; free internet; drink rails; trash & recycling receptacles; public art; native landscaping; and revised and upgraded driveway cuts on S. Hopkins Avenue.