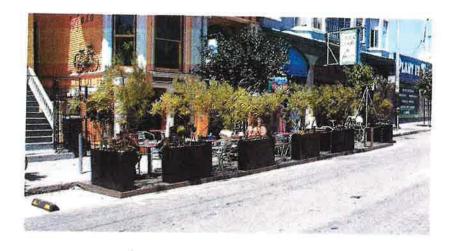

With the financial support of the 2019-2020 Florida Job Growth Grant Fund Public Infrastructure Grant, the use of the S. Washington Avenue and S. Hopkins Avenue rights of way will become a walkable actively used public space. Proposed infrastructure improvements in the rights of way, which currently include a historic arcade at 302 – 310 S. Washington Avenue, sidewalks, and public landscape spaces, will be transformed into vibrant, pedestrian-friendly, entrepreneurial/tech brainstorming public space. Infrastructure improvements will include: burying overhead electrical lines; right of way drainage improvements; bicycle storage (the space is adjacent to the Florida Coast to Coast Trail); sharable bicycle docks; outdoor seating and street furniture; device charging stations; free internet; drink rails; trash & recycling receptacles; public art; native landscaping; and revised and upgraded driveway cuts on S. Hopkins Avenue.

The S. Washington Avenue improvements are considered to be a "Parklet". Parklets is a term credited to a program begun in San Francisco in 2010. According to the National Association of City Transportation Officials, a parklet "re-purposes underutilized street space into neighborhood amenities....parklets extend the sidewalk and provide enhancements like seating, landscaping, bike parking, and art". Per WCVB (Boston), "Parklets are an innovative technique used to increase open space in an urban environment and enhance the quality of the public realm." Users of the parklet will be protected from traffic by the pillars of the historic arcade. This kind of innovative use of public space will help to attract the workforce needed for Florida, Brevard County, and Titusville to be competitive in the commercial space race.