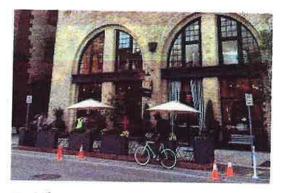

With the financial support of the 2019-2020 Florida Job Growth Grant Fund Public Infrastructure Grant, the use of the S. Washington Avenue and S. Hopkins Avenue rights of way will become a walkable actively used public space. Proposed infrastructure improvements in the rights of way, which currently include a historic arcade at 302 – 310 S. Washington Avenue, sidewalks, and public landscape spaces, will be transformed into vibrant, pedestrian-friendly, entrepreneurial/tech brainstorming public space. Infrastructure improvements will include: burying overhead electrical lines; right of way drainage improvements; bicycle storage (the space is adjacent to the Florida Coast to Coast Trail); sharable bicycle docks; outdoor seating and street furniture; device charging stations; free internet; drink rails; trash & recycling receptacles; public art; native landscaping; and revised and upgraded driveway cuts on S. Hopkins Avenue.

The S. Washington Avenue improvements are considered to be a "Parklet". Parklets is a term credited to a program begun in San Francisco in 2010. According to the National Association of City Transportation Officials, a parklet "re-purposes underutilized street space into neighborhood amenities....parklets extend the sidewalk and provide enhancements like seating, landscaping, bike parking, and art". Per WCVB (Boston), "Parklets are an innovative technique used to increase open space in an urban environment and enhance the quality of the public realm." Users of the parklet will be protected from traffic by the pillars of the historic arcade. This kind of innovative use of public space will help to attract the workforce needed for Florida, Brevard County, and Titusville to be competitive in the commercial space race.