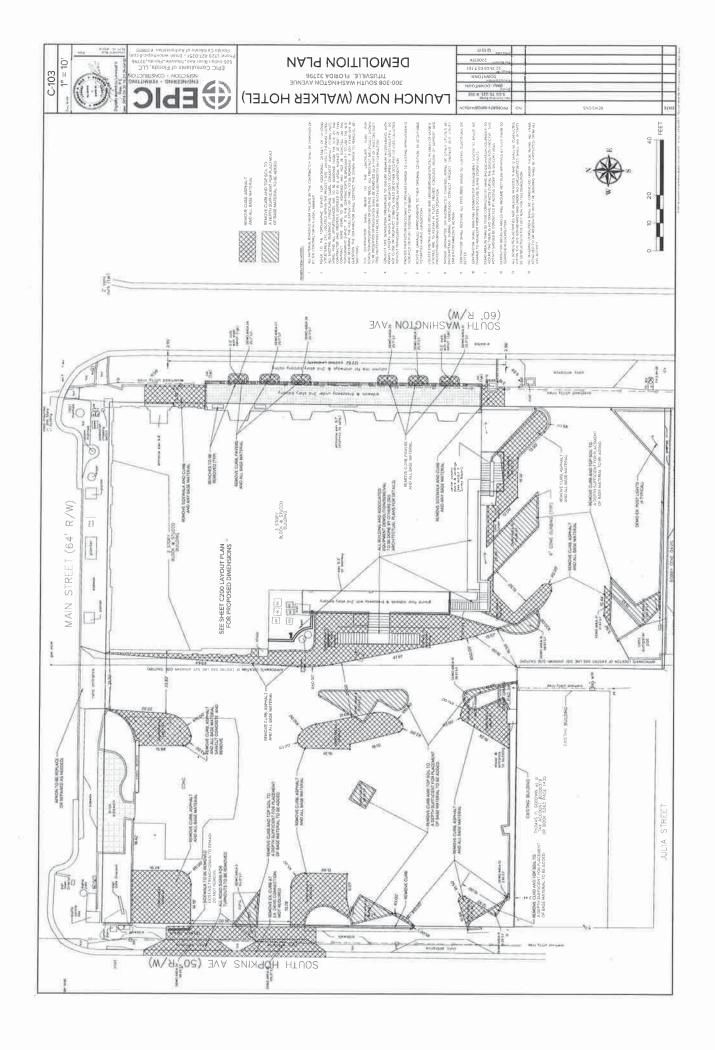

- **A.** Provide a detailed description of the public infrastructure improvements. Please see the entire response in the attached Word document.
- B. Provide location of public infrastructure, including physical address and county of project. West side of S. Washington Avenue (US-1/SR-5) right of way and the east side of S. Hopkins Avenue (US-1/SR-5) adjacent to 300 - 310 S. Washington Avenue, Titusville, Florida, Brevard County.
- D. Provide current property owner.
   The Florida Department of Transportation (FDOT) is the current right of way owner.
- E. Is this infrastructure for public use or does it predominately benefit the public?

### A. Provide a detailed description of the public infrastructure improvements.

The project involves the renovation of the S. Washington Avenue and S. Hopkins Avenue (U.S. Route-1) rights of way adjacent to 300 – 310 S. Washington Avenue in Titusville, Brevard County, on Florida's Space Coast. The Launch Now development, a comprehensive renovation and rehabilitation of two adjacent historic buildings will be transformed into 20 apartments, first floor mercantile space and destination aerospace offices. Tenants of the project include the Red Canyon Software Engineering Company, co-work space for 100 members, and Work Force Training work space units associated with the U.S. Small Business Administration and NASA. (Discover details about the development at <u>www.LaunchNow.Space</u>).

With the financial support of the 2019-2020 Florida Job Growth Grant Fund Public Infrastructure Grant, the use of the S. Washington Avenue and S. Hopkins Avenue rights of way will become a walkable actively used public space. Proposed infrastructure improvements in the rights of way, which currently include a historic arcade at 302 – 310 S. Washington Avenue, sidewalks, and public landscape spaces, will be transformed into vibrant, pedestrian-friendly, entrepreneurial/tech brainstorming public space. Infrastructure improvements will include: burying overhead electrical lines; right of way drainage improvements; bicycle storage (the space is adjacent to the Florida Coast to Coast Trail); sharable bicycle docks; outdoor seating and street furniture; device charging stations; free internet; drink rails; trash & recycling receptacles; public art; native landscaping; and revised and upgraded driveway cuts on S. Hopkins Avenue.