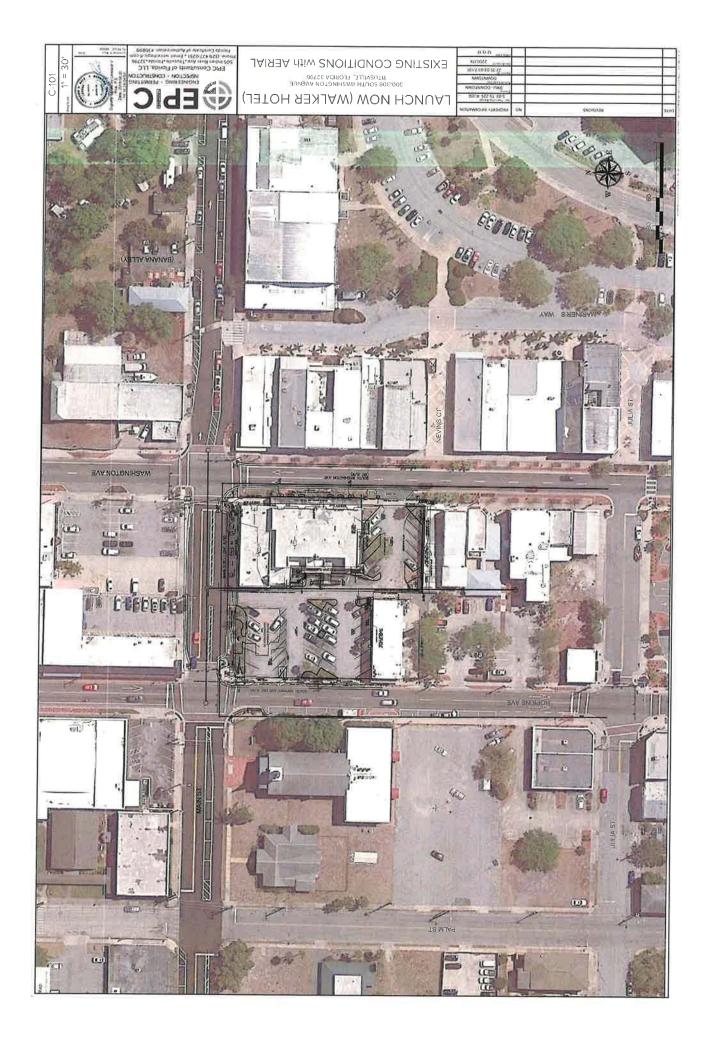

- **A.** Provide a detailed description of the public infrastructure improvements. Please see the entire response in the attached Word document.
- B. Provide location of public infrastructure, including physical address and county of project. West side of S. Washington Avenue (US-1/SR-5) right of way and the east side of S. Hopkins Avenue (US-1/SR-5) adjacent to 300 - 310 S. Washington Avenue, Titusville, Florida, Brevard County.
- D. Provide current property owner.
   The Florida Department of Transportation (FDOT) is the current right of way owner.
- E. Is this infrastructure for public use or does it predominately benefit the public?

### A. Provide a detailed description of the public infrastructure improvements.

The project involves the renovation of the S. Washington Avenue and S. Hopkins Avenue (U.S. Route-1) rights of way adjacent to 300 – 310 S. Washington Avenue in Titusville, Brevard County, on Florida's Space Coast. The Launch Now development, a comprehensive renovation and rehabilitation of two adjacent historic buildings will be transformed into 20 apartments, first floor mercantile space and destination aerospace offices. Tenants of the project include the Red Canyon Software Engineering Company, co-work space for 100 members, and Work Force Training work space units associated with the U.S. Small Business Administration and NASA. (Discover details about the development at <u>www.LaunchNow.Space</u>).