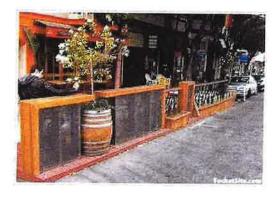

With the financial support of the 2019-2020 Florida Job Growth Grant Fund Public Infrastructure Grant, the use of the S. Washington Avenue and S. Hopkins Avenue rights of way will become a walkable actively used public space. Proposed infrastructure improvements in the rights of way, which currently include a historic arcade at 302 – 310 S. Washington Avenue, sidewalks, and public landscape spaces, will be transformed into vibrant, pedestrian-friendly, entrepreneurial/tech brainstorming public space. Infrastructure improvements will include: burying overhead electrical lines; right of way drainage improvements; bicycle storage (the space is adjacent to the Florida Coast to Coast Trail); sharable bicycle docks; outdoor seating and street furniture; device charging stations; free internet; drink rails; trash & recycling receptacles; public art; native landscaping; and revised and upgraded driveway cuts on S. Hopkins Avenue.

The S. Washington Avenue improvements are considered to be a "Parklet". Parklets is a term credited to a program begun in San Francisco in 2010. According to the National Association of City Transportation Officials, a parklet "re-purposes underutilized street space into neighborhood amenities....parklets extend the sidewalk and provide enhancements like seating, landscaping, bike parking, and art". Per WCVB (Boston), "Parklets are an innovative technique used to increase open space in an urban environment and enhance the quality of the public realm." Users of the parklet will be protected from traffic by the pillars of the historic arcade. This kind of innovative use of public space will help to attract the workforce needed for Florida, Brevard County, and Titusville to be competitive in the commercial space race.