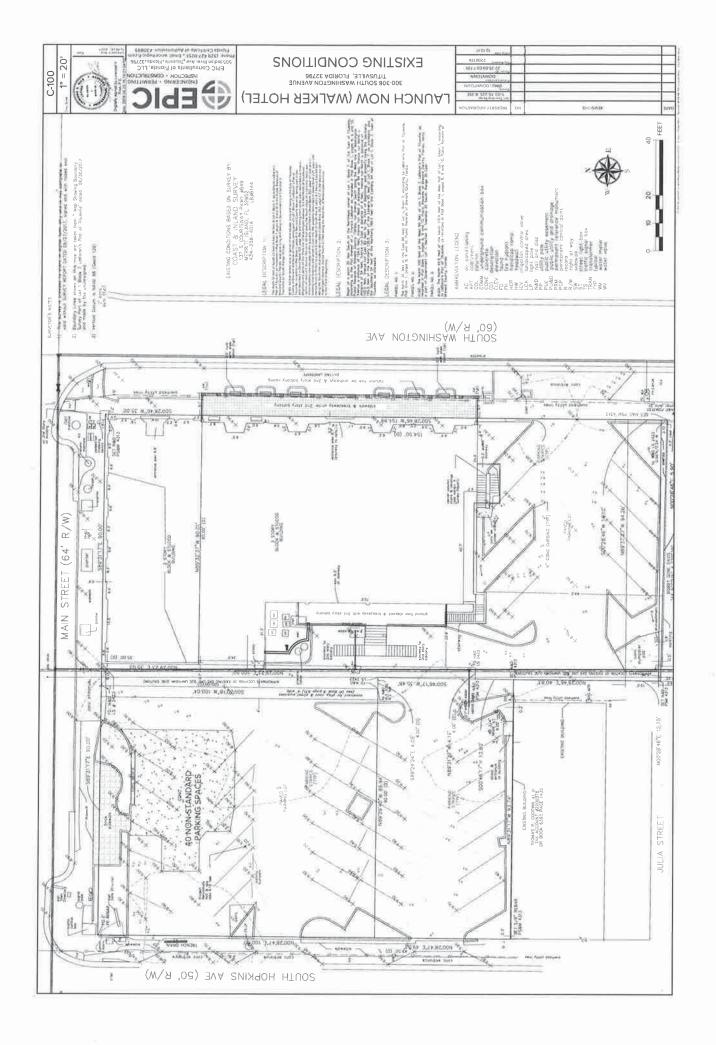

- **A.** Provide a detailed description of the public infrastructure improvements. Please see the entire response in the attached Word document.
- B. Provide location of public infrastructure, including physical address and county of project. West side of S. Washington Avenue (US-1/SR-5) right of way and the east side of S. Hopkins Avenue (US-1/SR-5) adjacent to 300 - 310 S. Washington Avenue, Titusville, Florida, Brevard County.
- D. Provide current property owner.
   The Florida Department of Transportation (FDOT) is the current right of way owner.
- E. Is this infrastructure for public use or does it predominately benefit the public?

### A. Provide a detailed description of the public infrastructure improvements.

The project involves the renovation of the S. Washington Avenue and S. Hopkins Avenue (U.S. Route-1) rights of way adjacent to 300 – 310 S. Washington Avenue in Titusville, Brevard County, on Florida's Space Coast. The Launch Now development, a comprehensive renovation and rehabilitation of two adjacent historic buildings will be transformed into 20 apartments, first floor mercantile space and destination aerospace offices. Tenants of the project include the Red Canyon Software Engineering Company, co-work space for 100 members, and Work Force Training work space units associated with the U.S. Small Business Administration and NASA. (Discover details about the development at <u>www.LaunchNow.Space</u>).