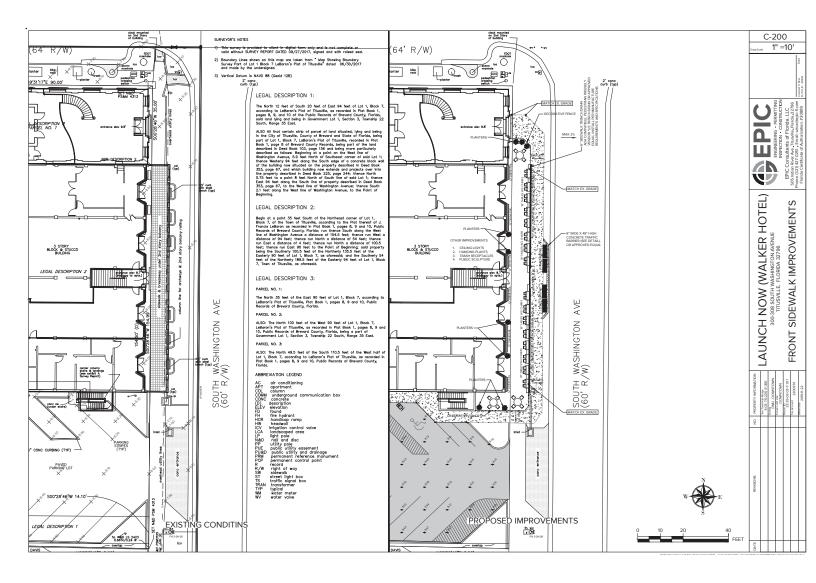

### A. Provide a detailed description of the public infrastructure improvements.

The project involves the renovation of the S. Washington Avenue and S. Hopkins Avenue (U.S. Route-1) rights of way adjacent to 300 – 310 S. Washington Avenue in Titusville, Brevard County, on Florida's Space Coast. The Launch Now development, a comprehensive renovation and rehabilitation of two adjacent historic buildings will be transformed into 20 apartments, first floor mercantile space and destination aerospace offices. Tenants of the project include the Red Canyon Software Engineering Company, co-work space for 100 members, and Work Force Training work space units associated with the U.S. Small Business Administration and NASA. (Discover details about the development at <u>www.LaunchNow.Space</u>).

With the financial support of the 2019-2020 Florida Job Growth Grant Fund Public Infrastructure Grant, the use of the S. Washington Avenue and S. Hopkins Avenue rights of way will become a walkable actively used public space. Proposed infrastructure improvements in the rights of way, which currently include a historic arcade at 302 – 310 S. Washington Avenue, sidewalks, and public landscape spaces, will be transformed into vibrant, pedestrian-friendly, entrepreneurial/tech brainstorming public space. Infrastructure improvements will include: burying overhead electrical lines; right of way drainage improvements; bicycle storage (the space is adjacent to the Florida Coast to Coast Trail); sharable bicycle docks; outdoor seating and street furniture; device charging stations; free internet; drink rails; trash & recycling receptacles; public art; native landscaping; and revised and upgraded driveway cuts on S. Hopkins Avenue.