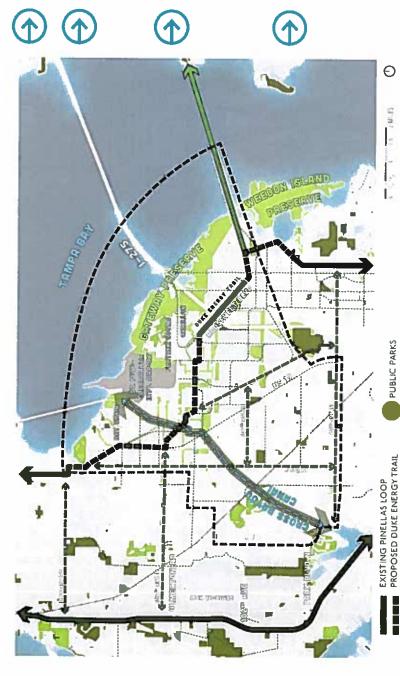

The City Trail expansion will better connect corporations, businesses and residential developments together in an area having over 300,000 daily vehicle trips. Businesses today are seeking alternative forms of transportation and amenities for their employees, and locations without these enhancements are subject to falling behind and losing businesses vitally important to their economy. St. Petersburg's economic vision includes transportation as a key component. The City, Pinellas County and adjacent cities are underway with completing the Gateway Master Plan to review all modes of transportation. Key findings and stakeholder summaries for the Plan, including those pertaining to trails, are attached as Exhibit B. The City holds periodic meetings with the Gateway Business Council who has expressed an interest in these proposed transportation improvements (Exhibit C).

## **Exhibit A**

**Project Maps and Budgets** 