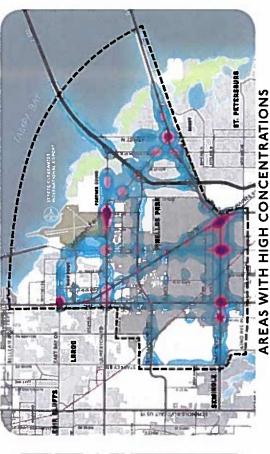

## **Promotion of Job Growth**

These proposed transportation improvements will provide economic diversification and economic enhancement of Florida Targeted Industries.

These transportation projects will promote job growth by solidifying the State's and City's commitment to retaining numerous well-paying jobs. An atmosphere of expansion and job creation for many companies will continue to be enhanced. St. Petersburg's Gateway area is a prominent area for companies seeking new office and industrial space, currently having 850 companies, 39,644 employees and more than 2,500 residential units. Mobility between developments both commercial and residential is an important component to the St. Petersburg Complete Streets program improving safety and transportation options. Businesses in this area have expressed the desire for the City to move forward with plans for additional City Trails that connect to the State and regional trail system.

The City Trail expansion will better connect corporations, businesses and residential developments together in an area having over 300,000 daily vehicle trips. Businesses today are seeking alternative forms of transportation and amenities for their employees, and locations without these enhancements are subject to falling behind and losing businesses vitally important to their economy. St. Petersburg's economic vision includes transportation as a key component. The City, Pinellas County and adjacent cities are underway with completing the Gateway Master Plan to review all modes of transportation. Key findings and stakeholder summaries for the Plan, including those pertaining to trails, are attached as Exhibit B. The City holds periodic meetings with the Gateway Business Council who has expressed an interest in these proposed transportation improvements (Exhibit C).