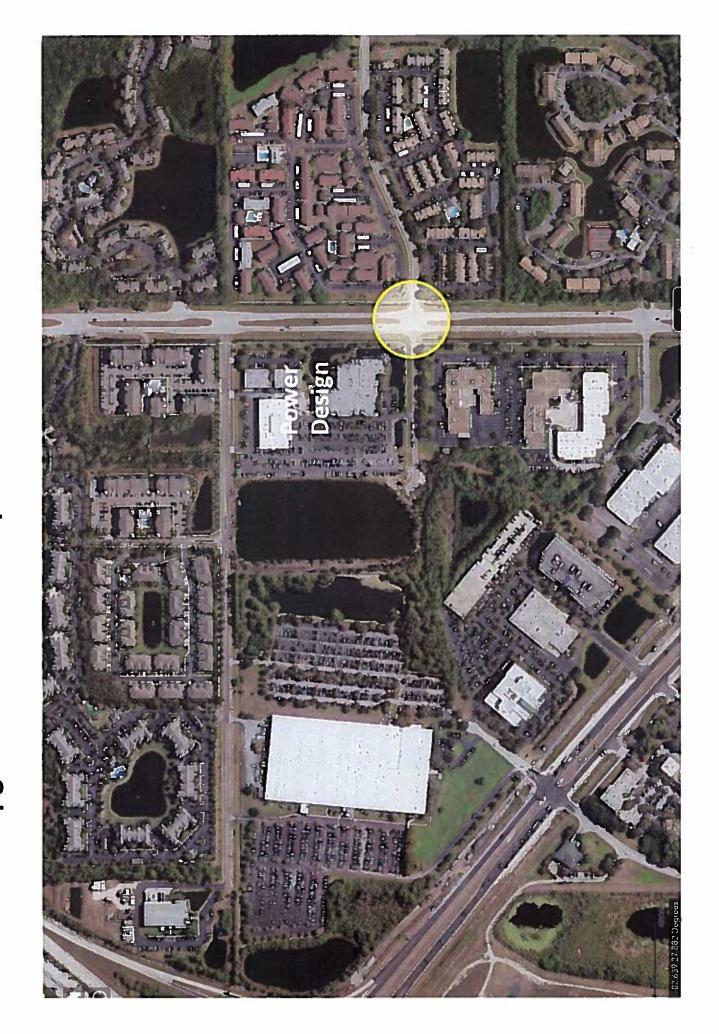

Raymond James headquarters (551114) will be located in close proximity to a proposed City Trail and is expanding their campus, adding 650 high-wage jobs.

The public intersection upgrade at Dr. Martin Luther King Jr. Street and 116<sup>th</sup> Avenue North will benefit all businesses in the area, however, Power Design's headquarters (551114) is located adjacent to the project location. Power Design is a Florida Targeted Industry that offers electrical contracting and engineering services to developers and general contractors, and is expanding their facilities to increase their staff from 270 to 720 persons at this location. Power Design will invest \$12 million into their building expansion. This project is necessary to provide a safe transportation network for all area businesses after Power Design's expansion.

Businesses (NAICS) that will be enhanced with the completion of these improvements are:

- Raymond James headquarters (551114)
- Franklin Templeton (523110)
- AEGON (5244210)
- Allstate Insurance (524210)
- Spectrum/Charter Communications (517311)
- FIS Management Services (541990)
- Home Shopping Network (551114)
- Jabil (551114)
- Power Design (551114)
- PCSU (551114)
- Transamerica (524210)
- Mercury Insurance (524210)
- Paychex (541214)
- Humana Insurance (524114)