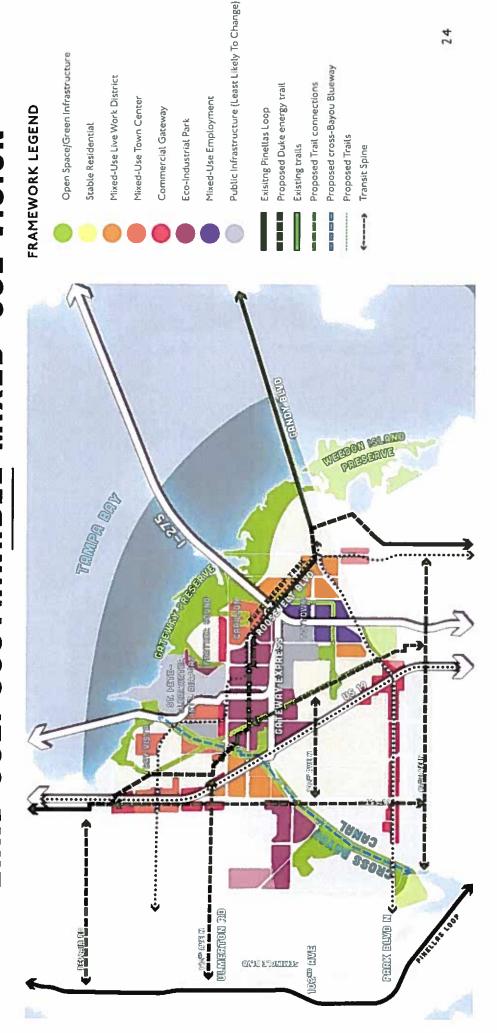

### **Economic Development Vision**

The Institute for Transportation Research and Education: North Carolina State, has provided a study that documents trails or shared use paths increases jobs, retail sales tax and property values. The Atlanta Beltline has generated a direct economic impact in private development many times over the public investment. The City of St. Petersburg shares the vision of this form of economic development.

The City Trail expansion will better connect corporations, businesses and residential developments together in an area having over 300,000 daily vehicle trips. Businesses today are seeking alternative forms of transportation and amenities for their employees, and locations without these enhancements are subject to falling behind and losing businesses vitally important to their economy. St. Petersburg's economic vision includes transportation as a key component. The City, Pinellas County and adjacent cities are underway with completing the Gateway Master Plan to review all modes of transportation. Key findings and stakeholder summaries for the Plan, including those pertaining to trails, are attached as Exhibit B. The City holds periodic meetings with the Gateway Business Council who has expressed an interest in these proposed transportation improvements (Exhibit C).

## **Exhibit A**

**Project Maps and Budgets** 