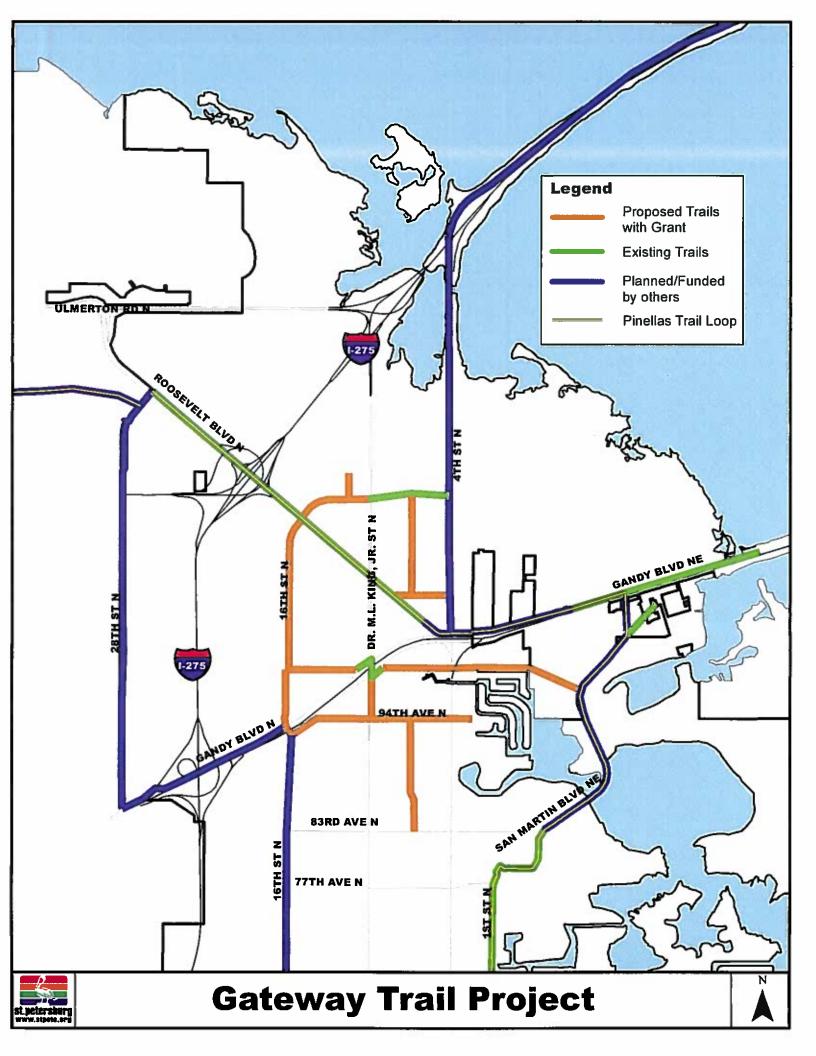

### Question 1.A.

The two intersection upgrades will include traffic signal mast arms, reconstructed sidewalks and handicap ramps, crosswalks and lane markings.

The City Trail project will consist of 7% miles of paved surface or elevated pathways approximately 12 to 15 feet wide that can be used by pedestrians and bicyclists as an alternative form of transportation. Both project maps and budgets are in Exhibit A.

The City Trail expansion will better connect corporations, businesses and residential developments together in an area having over 300,000 daily vehicle trips. Businesses today are seeking alternative forms of transportation and amenities for their employees, and locations without these enhancements are subject to falling behind and losing businesses vitally important to their economy. St. Petersburg's economic vision includes transportation as a key component. The City, Pinellas County and adjacent cities are underway with completing the Gateway Master Plan to review all modes of transportation. Key findings and stakeholder summaries for the Plan, including those pertaining to trails, are attached as Exhibit B. The City holds periodic meetings with the Gateway Business Council who has expressed an interest in these proposed transportation improvements (Exhibit C).