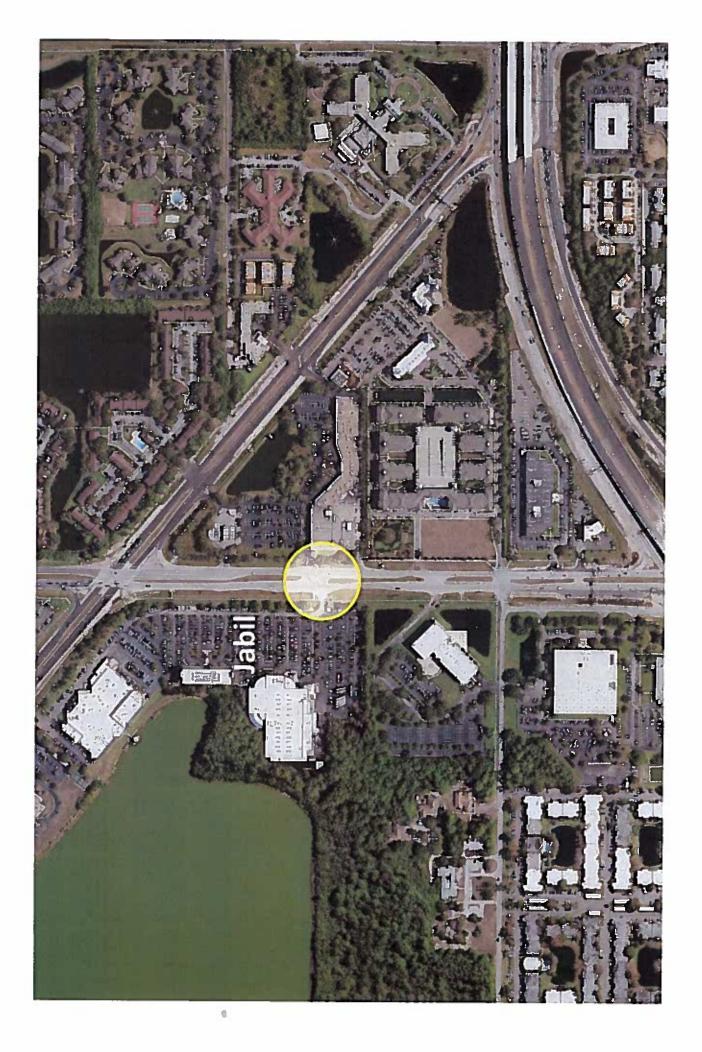

The public intersection upgrade at Dr. Martin Luther King Jr. Street and Roosevelt Boulevard will benefit all businesses in the area, however, Jabil's headquarters (551114) is located adjacent to the project location. Jabil is a Florida Targeted Industry that is a global electronics manufacturer, expanding their facilities and increasing their employees. Jabil is expected to spend \$65.3 million on new construction, adding 300 high-wage employees to the current 1,600 persons employed. This project is necessary to provide a safe transportation network for all area businesses after Jabil's expansion.

Businesses (NAICS) that will be enhanced with the completion of these improvements are:

- Raymond James headquarters (551114)
- Franklin Templeton (523110)
- AEGON (5244210)
- Allstate Insurance (524210)
- Spectrum/Charter Communications (517311)
- FIS Management Services (541990)
- Home Shopping Network (551114)
- Jabil (551114)
- Power Design (551114)
- PCSU (551114)
- Transamerica (524210)
- Mercury Insurance (524210)
- Paychex (541214)
- Humana Insurance (524114)